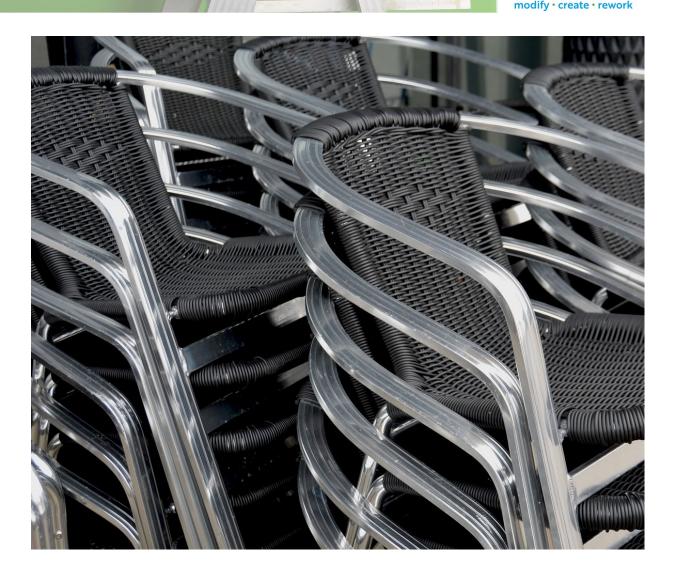

## Challenge

MCR Services received a container shipment of garden chairs direct from China.

Like a lot of items shipped overseas, the most cost-effective method for the garden chairs to arrive to the UK was stacked, in bulk, inside a container.

## **Solution**

Our client's requirements meant that all chairs had to be individually boxed, ready for online retail service distribution direct to the end user.

MCR Services de-stacked, quality checked and packaged the chairs securely into cardboard boxes, finished by adding the barcode sticker.